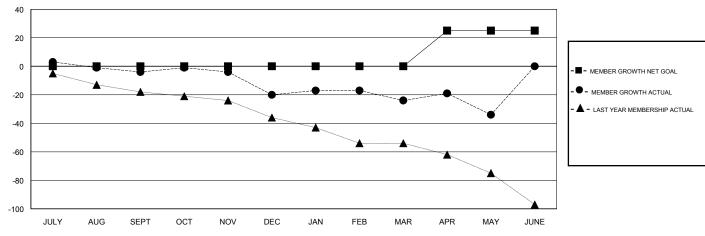

## GOALS AND ACTUAL MEMBERS CUMULATIVE

| DROPPED CLUBS: 0  DROPPED MEMBERS |     | 33 CLUBS OF 47 ADDED 1 OR MORE<br>NEW MEMBERS | GENDER DISTRIBUTION  MALE 720 (62.99%)  FEMALE 423 (37.01%)  Women Percentage Fiscal Year Goal: 40% |     |
|-----------------------------------|-----|-----------------------------------------------|-----------------------------------------------------------------------------------------------------|-----|
| DECEASED                          | 19  | CLICK HERE FOR CUMULATIVE                     | TOTAL FAMILY UNIT MEMBERS                                                                           | 140 |
| CLUB CANCELLED                    | 0   | MEMBERSHIP DATA                               |                                                                                                     | 74  |
| OTHER                             | 90  |                                               | FAMILY MEMBERS PAYING HALF  DUES                                                                    | 71  |
| TOTAL                             | 109 |                                               |                                                                                                     |     |